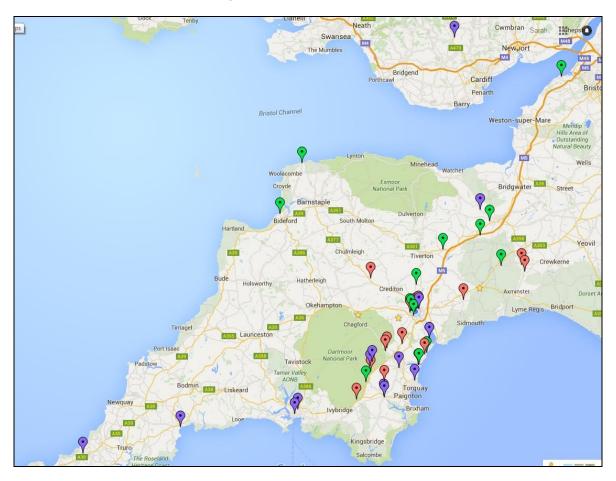

## Where do our students come from?

Our students are drawn from a very wide catchment area. This map shows where students travelled from to attend our Foundation Course in 2013 (red pins), 2014 (purple pins) and 2015 (green pins).