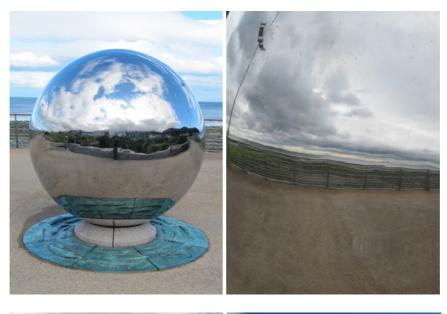

Heron stalking Castlewellan Lake.

Views in a 'Mirror ball' Promenade. Newcastle.

Tide pool near Selkie island.

Copper table top . Belfast city centre.

Karen Huckvale © 2011 <u>www.insiderart.org.uk</u> 01392 677258 <u>insiderart@blueyonder.co.uk</u> Insider Art. P.O. Box 272. Exeter. EX2 9ZL | Limited Company No: 6299330 England & Wales