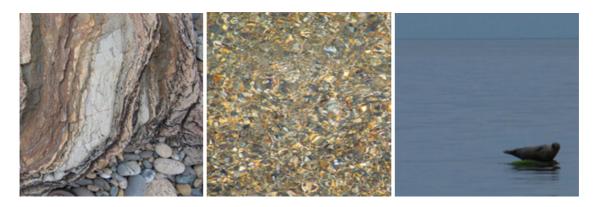

## **Images from Northern Ireland**

Photographs taken on a recent trip to Northern Ireland whilst contributing to the Northern Ireland Group for Art and Therapy. (NIGAT).

Above are views near Selkie island including one of the regular seal visitors.