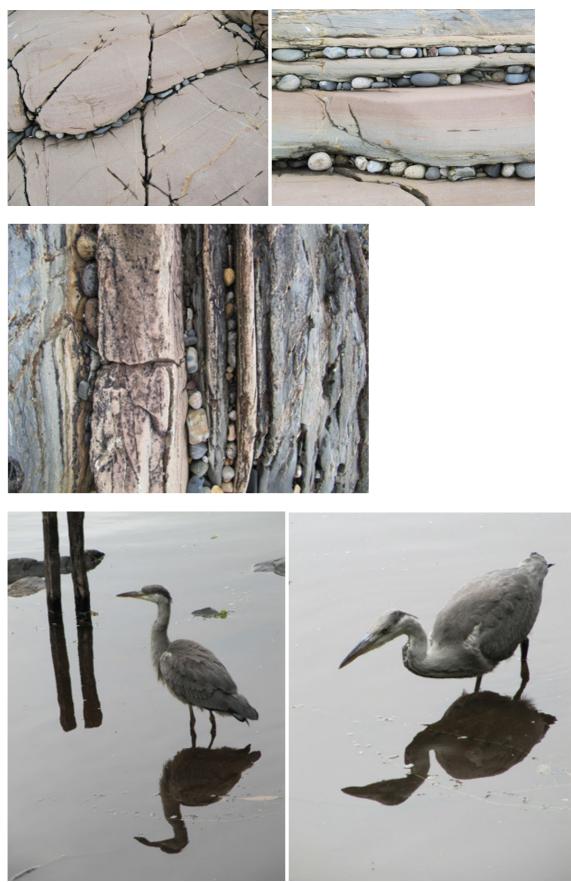

Heron stalking Castlewellan Lake.

Views in a 'Mirror ball' Promenade. Newcastle.

Tide pool near Selkie island.

Copper table top . Belfast city centre.

Karen Huckvale © 2011 <u>www.insiderart.org.uk</u> 01392 677258 <u>insiderart@blueyonder.co.uk</u> Insider Art. P.O. Box 272. Exeter. EX2 9ZL | Limited Company No: 6299330 England & Wales