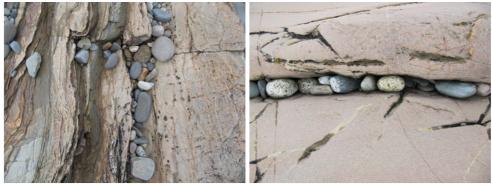

## **Images from Northern Ireland**

Photographs taken on a recent trip to Northern Ireland whilst contributing to the Northern Ireland Group for Art and Therapy. (NIGAT).

Above are views near Selkie island including one of the regular seal visitors.

Looking toward England

Seaweed

Pebbles found near Selkie island. Near Annalong.

Karen Huckvale © 2011 www.insiderart.org.uk 01392 677258 insiderart@blueyonder.co.uk Insider Art. P.O. Box 272. Exeter. EX2 9ZL | Limited Company No: 6299330 England & Wales