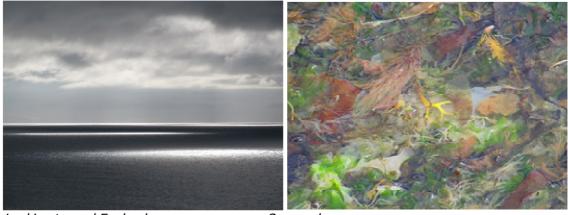

Looking toward England

Seaweed

Pebbles found near Selkie island. Near Annalong.

Karen Huckvale © 2011 www.insiderart.org.uk 01392 677258 insiderart@blueyonder.co.uk Insider Art. P.O. Box 272. Exeter. EX2 9ZL | Limited Company No: 6299330 England & Wales